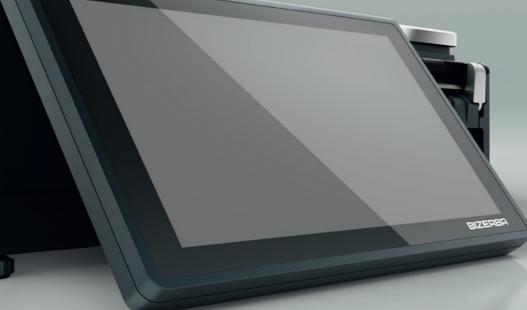

## A class on its own

Latest PC technology in compact design paired with an all-purpose printer. The X-Class represents access to high-performance PC-based scales with touch screen operation. Comfortable, intuitive and easy to work with. Ease of cleaning thanks to Easy Clean.

combined with highly developed technology: Our X-Class impresses in terms of its balanced relationship between form and function.

Here is a new generation of PC scales with touch of cleaning and hygiene whereas each model screen operation. It stands for the Open World has its own advantages. No matter which retail of Bizerba: The devices are open for all retail requirement it is - the user uses a high-quality requirements such as weighing, cashing, printing, scale with convincing profile and benefits from advising shoppers as well as presenting advertising easier and faster workflows.

#### **Easy Clean**

All casing surfaces are dirt-repellent, extremely stable and corrosion-resistant, and they comply with the toughest international hygiene guidelines. Thanks to the innovative surface coating, stray labels can be removed easily - and even stubborn food residues can simply be wiped away.

The customer and operator monitors have a True Flat design. Thus the transition between casing and monitor is completely smooth. Dirt that would have to be cleared away tediously is now a thing of the past. As a result, the Easy Clean displays not only look particularly stylish but also offer a number of important practical benefits.