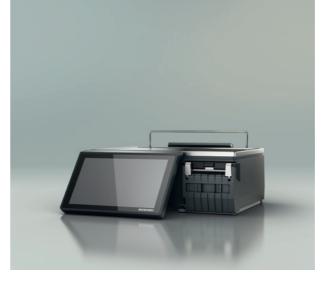

## A class on its own

Latest PC technology in compact design paired with an all-purpose printer. The X-Class represents access to high-performance PC-based scales with touch screen operation. Comfortable, intuitive and easy to work with. Ease of cleaning thanks to Easy Clean.

combined with highly developed technology: Our X-Class impresses in terms of its balanced relationship between form and function.

Here is a new generation of PC scales with touch of cleaning and hygiene whereas each model screen operation. It stands for the Open World has its own advantages. No matter which retail of Bizerba: The devices are open for all retail requirement it is - the user uses a high-quality requirements such as weighing, cashing, printing, scale with convincing profile and benefits from advising shoppers as well as presenting advertising easier and faster workflows.