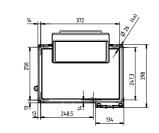

#### Dimensions

- High-end software package

XC 800<sup>15"</sup>

## XC 800 15"