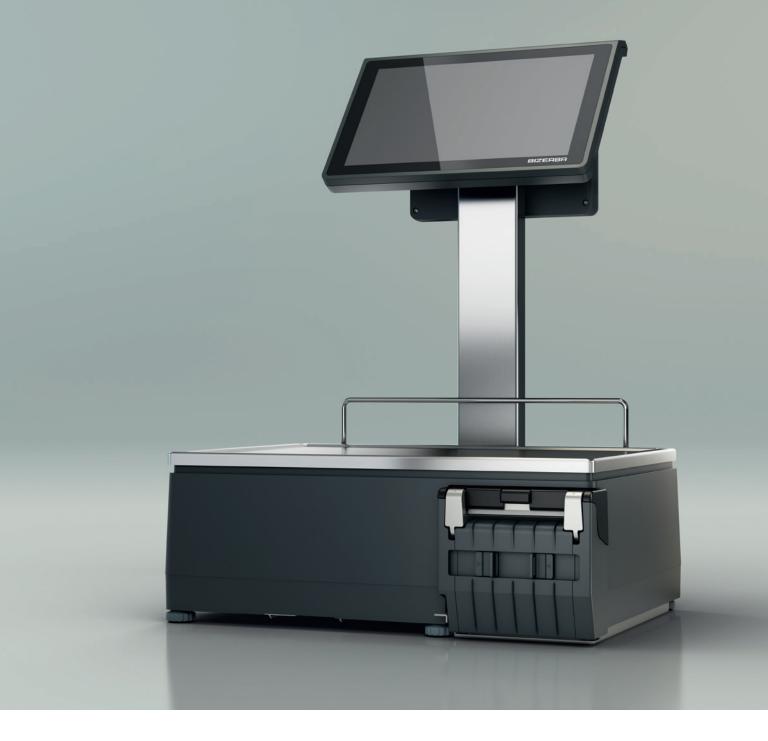

## A class on its own

Latest PC technology in compact design paired with an all-purpose printer. The X-Class represents access to high-performance PC-based scales with touch screen operation. Comfortable, intuitive and easy to work with. Ease of cleaning thanks to Easy Clean.

combined with highly developed technology: Our X-Class impresses in terms of its balanced relationship between form and function.

Here is a new generation of PC scales with touch of cleaning and hygiene whereas each model screen operation. It stands for the Open World has its own advantages. No matter which retail of Bizerba: The devices are open for all retail requirement it is - the user uses a high-quality requirements such as weighing, cashing, printing, scale with convincing profile and benefits from advising shoppers as well as presenting advertising easier and faster workflows.

# X-Class XC 800

The XC 800 counter scale is a universal tool at the fresh food counter which supports assisted sales in any way and saves energy. All retail tasks are done easily. Combined with a cash register drawer it can be used at the same time as a high-performance cash register solution.