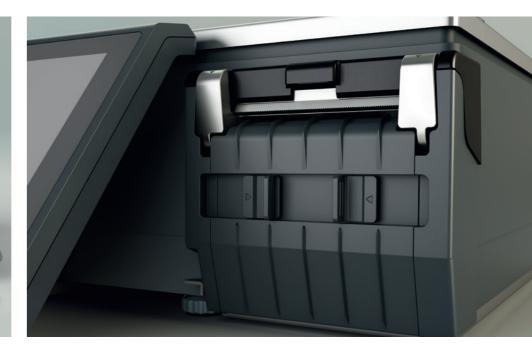

The integrated open PC platform is futureoriented, allowing new functions or customerspecific requirements to be realized, even using 3rd party software. A true all-rounder is the revolutionary printer. This printer meets all requirements in daily operation.

#### Easy Load

- Quick and easy paper insertion in the new ticket/linerless printer
   Paper widths up to 80 mm,
- roll lengths up to 80 m, printing speed up to 100 mm/s
- Label layouts can be printed on pre-printed linerless paper

#### Easy Load

Easy Level is an automatic tilt com-

A new printer that really does its name justice – because although it can handle virtually all standard types of paper, the rolls can be exchanged amazingly quickly. From ticket printing on two or three-inch rolls with paper widths of up to 80 millimeters through the use of linerless paper right up to label printing – anything is possible, and the convenient handling saves valuable time.