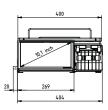

isplays: frameless for maximum
- cleaning efficiency
- Load plate: optimum ease of handling
- Easy Load enables paper rolls to be changed in a matter of seconds
- 3-in-1 all-purpose printer: ticket, linerless, label
- Paper width up to 80 mm, roll length up to 80 m, print speed up to 100 mm/s
- Printing of label layouts on preprinted linerless paper
- Easy Level tilt compensation\*
- Accurate weighing results even when the scale is not leveled, no loss of revenue
- High-end PC-based scale with outstanding Intel® Dual Core Processor for optimum performance and perfect graphics with minimum power consumption







## XC 100 <sup>10"</sup>

#### Dimensions

- Various weighing ranges

\*Options

- Cash drawer

– EC-Cash connection

RetailFramework

functionality

software

- WLAN

Meat tray



- High-end software package
- RetailPowerScale scale software - RetailApps for additional
- RetailIntegratorsKit for 3rd party
- Plus many more software options for additional solutions.





XC 100 <sup>10"</sup>

# **RetailApps: Small units of functionality** with major impact

These useful applications supplement the RetailPowerScale scale solution and combine individuality with the advantages of standard software. Modular design, readily available, at an attractive price. Our RetailApps are versatile solutions, integrable with RetailPowerScale. Many RetailApps are already available, e.g. for the functionalities: traceability data management, order management, promotions, timed actions.





#### **Examples for RetailApps**



#### **EasyOrder**

It doesn't get any easier: With the Re