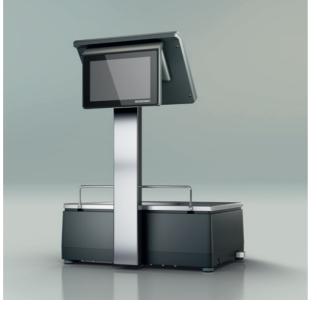

# X-Class XC 800

The XC 800 counter scale is a universal tool at the fresh food counter which supports assisted sales in any way and saves energy. All retail tasks are done easily. Combined with a cash register drawer it can be used at the same time as a high-performance cash register solution.

#### Highlights

- Counter scale with 10.1" touch TFT Easy Level tilt compensation operator display
- Customer display: 7" TFT
- Easy Clean for quick and easy cleaning of the scale
- Surface: problem free removal of stray labels
- Displays: frameless for maximum cleaning efficiency
- Load plate: optimum ease of handling
- Easy Load enables paper rolls to be changed in a matter of seconds
- 3-in-1 all-purpose printer: ticket, linerless, label
- Paper width up to 80 mm, roll length up to 80 m, print speed up to 100 mm/s
- Printing of label layouts on preprinted linerless paper
- Easy Level tilt compensation\*