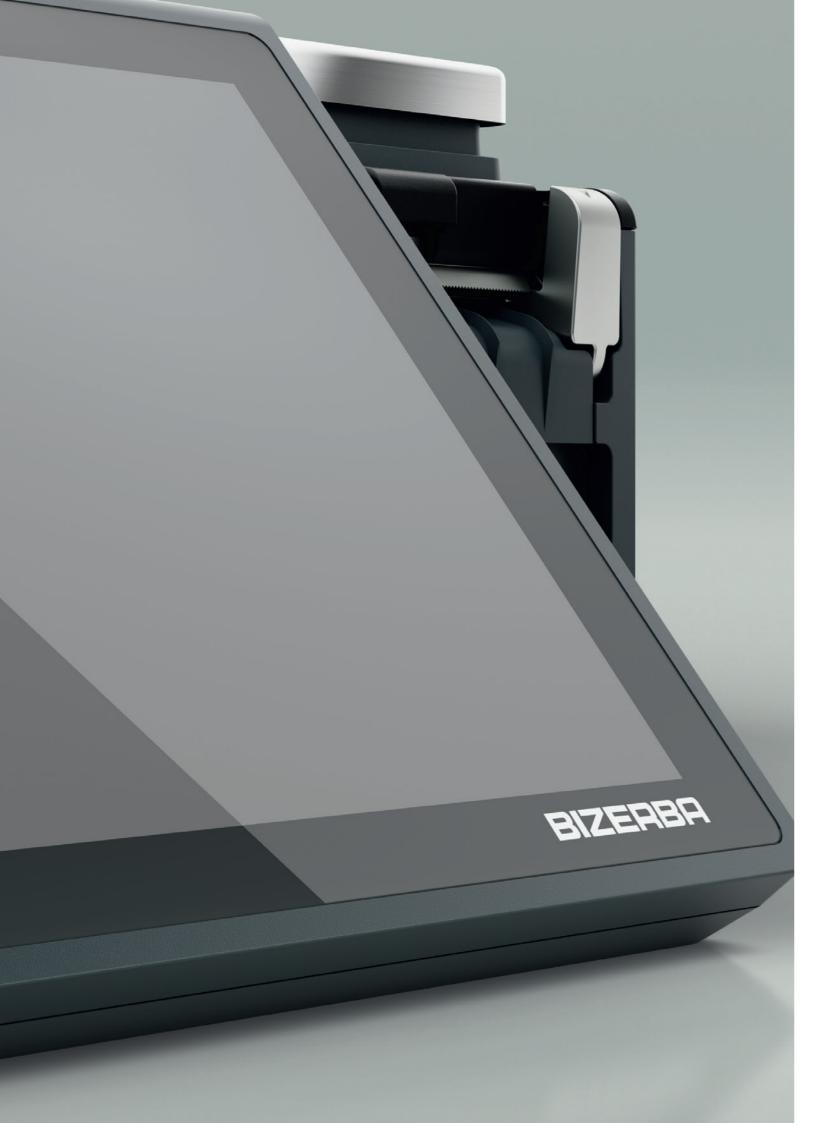

The integrated open PC platform is futureoriented, allowing new functions or customerspecific requirements to be realized, even using 3rd party software. A true all-rounder is the revolutionary printer. This printer meets all requirements in daily operation.

#### Easy Load

Easy Level is an automatic tilt com-

A new printer that really does its name justice – because although it can handle virtually all standard types of paper, the rolls can be exchanged amazingly quickly. From ticket printing on two or three-inch rolls with paper widths of up to 80 millimeters through the use of linerless paper right up to label printing – anything is possible, and the convenient handling saves valuable time.

#### Easy Load

- Quick and easy paper insertion in the new ticket/linerless printer
   Paper widths up to 80 mm,
- roll lengths up to 80 m, printing speed up to 100 mm/s
- Label layouts can be printed on pre-printed linerless paper