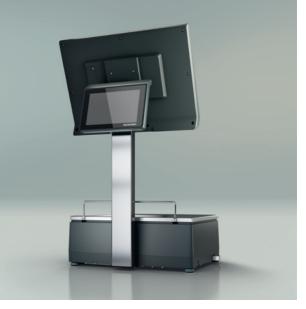

## A class on its own

Latest PC technology in compact design paired with an all-purpose printer. The X-Class represents access to high-performance PC-based scales with touch screen operation. Comfortable, intuitive and easy to work with. Ease of cleaning thanks to Easy Clean.

combined with highly developed technology: Our X-Class impresses in terms of its balanced relationship between form and function.

Here is a new generation of PC scales with touch of cleaning and hygiene whereas each model screen operation. It stands for the Open World has its own advantages. No matter which retail of Bizerba: The devices are open for all retail requirement it is - the user uses a high-quality requirements such as weighing, cashing, printing, scale with convincing profile and benefits from advising shoppers as well as presenting advertising easier and faster workflows.

Clear lines, smooth surfaces, appealing design [ content, and cross selling. Furthermore, an open PC platform controls the scales.

> All X-Class models are compact, versatile, uncomplicated, powerful and exemplary in terms