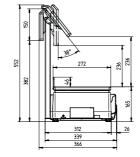

ds
- 3-in-1 all-purpose printer: ticket, linerless, label
- Paper width up to 80 mm, roll length up to 80 m, print speed up to 100 mm/s
- Printing of label layouts on preprinted linerless paper
- Easy Level tilt compensation\*

XC 800 <sup>10"</sup>

- Accurate weighing results even when the scale is not leveled, no loss of revenue
- High-end PC-based scale with outstanding Intel® Dual Core Processor for optimum performance and perfect graphics with minimum power consumption

- Various weighing ranges
- Cash drawer
- WLAN – EC-Cash connection
- Meat tray

\*Options

- High-end software package RetailFramework
- RetailPowerScale scale software
- RetailApps for additional functionality
- RetailIntegratorsKit for 3rd party software
- Plus many more software options for additional solutions.





## Highlights

- operator display - Customer display: 7 " TFT,
- optional no customer display
- Easy Clean for quick and easy cleaning of the scale
- Surface: problem free removal of stray labels
- Displays: frameless for maximum cleaning efficiency
- Load plate: optimum ease of handling
- Easy Load enables paper rolls to be changed in a matter of seconds
- 3-in-1 all-purpose printer: ticket, linerless, label
- Paper width up to 80 mm, roll length up to 80 m, print speed up to 100 mm/s
- Printing of label layouts on pre-
- printed linerless paper - Easy Level tilt compensation\*
- Accurate weighing results even when the scale is not leveled, no loss of revenue
- High-end PC-based scale with outstanding Intel® Dual Core Processor for optimum performance and perfect graphics with minimum