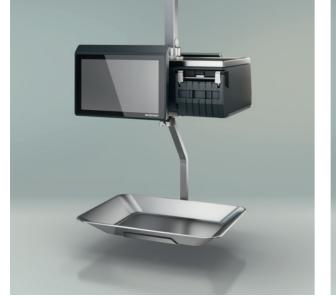

## XC 400 <sup>10"</sup>

#### Highlights

- Hanging scale, specifically for the fish counter
- Operator display: 10.1" touch TFT
- Customer display: 7" TFT
- Easy Clean for quick and easy cleaning of the scale - Surface: problem free removal of
- stray labels
- Displays: frameless for maximum cleaning efficiency
- Load plate: optimum ease of handling
- Easy Load enables paper rolls to be changed in a matter of seconds
- 3-in-1 all-purpose printer: ticket, linerless, label
- Paper width up to 80 mm, roll length up to 80 m, print speed up to 100 mm/s
- Printing of label layouts on preprinted linerless paper
- High-end PC-based scale with outstanding Intel<sup>®</sup> Dual Core Processor for optimum performance and perfect graphics with minimum power consumption