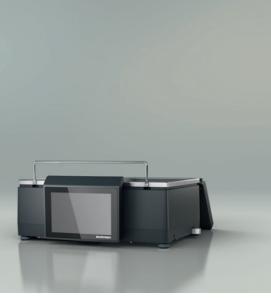

## A class on its own

Latest PC technology in compact design paired with an all-purpose printer. The X-Class represents access to high-performance PC-based scales with touch screen operation. Comfortable, intuitive and easy to work with. Ease of cleaning thanks to Easy Clean.

combined with highly developed technology: Our X-Class impresses in terms of its balanced relationship between form and function.

Here is a new generation of PC scales with touch of cleaning and hygiene whereas each model screen operation. It stands for the Open World has its own advantages. No matter which retail of Bizerba: The devices are open for all retail requirement it is - the user uses a high-quality requirements such as weighing, cashing, printing, scale with convincing profile and benefits from advising shoppers as well as presenting advertising easier and faster workflows.

# X-Class XC 800

The XC 800 counter scale is a universal tool at the fresh food counter which supports assisted sales in any way and saves energy. All retail tasks are done easily. Combined with a cash register drawer it can be used at the same time as a high-performance cash register solution.

## XC 800 <sup>10"</sup>