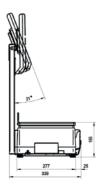

m, print speed up to 100 mm/s
- Printing of label layouts on pre-
- printed linerless paper - Easy Level tilt compensation\*
- Accurate weighing results even when the scale is not leveled, no loss of revenue
- High-end PC-based scale with outstanding Intel® Dual Core Processor for optimum performance and perfect graphics with minimum power consumption

#### \*Options

## - Counter scale with 15.6" Touch TFT - Easy Level tilt compensation

- Various weighing ranges
- Cash drawer
- WLAN
- EC-Cash connection
  - Meat tray
- RetailFramework

- RetailPowerScale scale software - RetailApps for additional
  - functionality
- RetailIntegratorsKit for 3rd party software

Plus many more software options for additional solutions.







## XC 800 15"

#### Dimensions

- High-end software package







XC 800<sup>15"</sup>





## XC 400 <sup>10"</sup>

#### Highlights

- Hanging scale, specifically for the fish counter
- Operator display: 10.1" touch TFT
- Customer display: 7" TFT
- Easy Clean for quick and easy cleaning of the scale - Surface: problem free removal of
- stray labels
- Displays: frameless for maximum cleaning efficiency
- Load plate: optimum ease of handling
- Easy Load enables paper rolls to be changed in a matter of seconds
- 3-in-1 all-purpose printer: ticket, linerless, label
- Paper width up to 80 mm, roll length up to 80 m, print speed up to 100 mm/s
- Printing of label layouts on preprinted linerless paper
- High-end PC-based scale with outstanding Intel<sup>®</sup> Dual Core Processor for optimum performance and perfect graphics with minimum power consumption