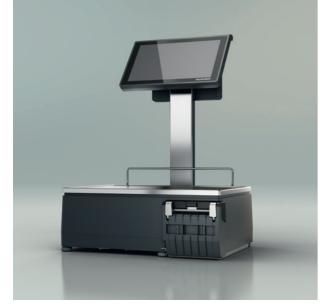

# X-Class XC 800

The XC 800 counter scale is a universal tool at the fresh food counter which supports assisted sales in any way and saves energy. All retail tasks are done easily. Combined with a cash register drawer it can be used at the same time as a high-performance cash register solution.

#### Highlights

- Counter scale with 10.1" touch TFT Easy Level tilt compensation operator display
- Customer display: 7" TFT
- Easy Clean for quick and easy cleaning of the scale
- Surface: problem free removal of stray labels
- Displays: frameless for maximum cleaning efficiency
- Load plate: optimum ease of handling
- Easy Load enables paper rolls to be changed in a matter of seconds
- 3-in-1 all-purpose printer: ticket, linerless, label
- Paper width up to 80 mm, roll length up to 80 m, print speed up to 100 mm/s
- Printing of label layouts on preprinted linerless paper
- Easy Level tilt compensation\*