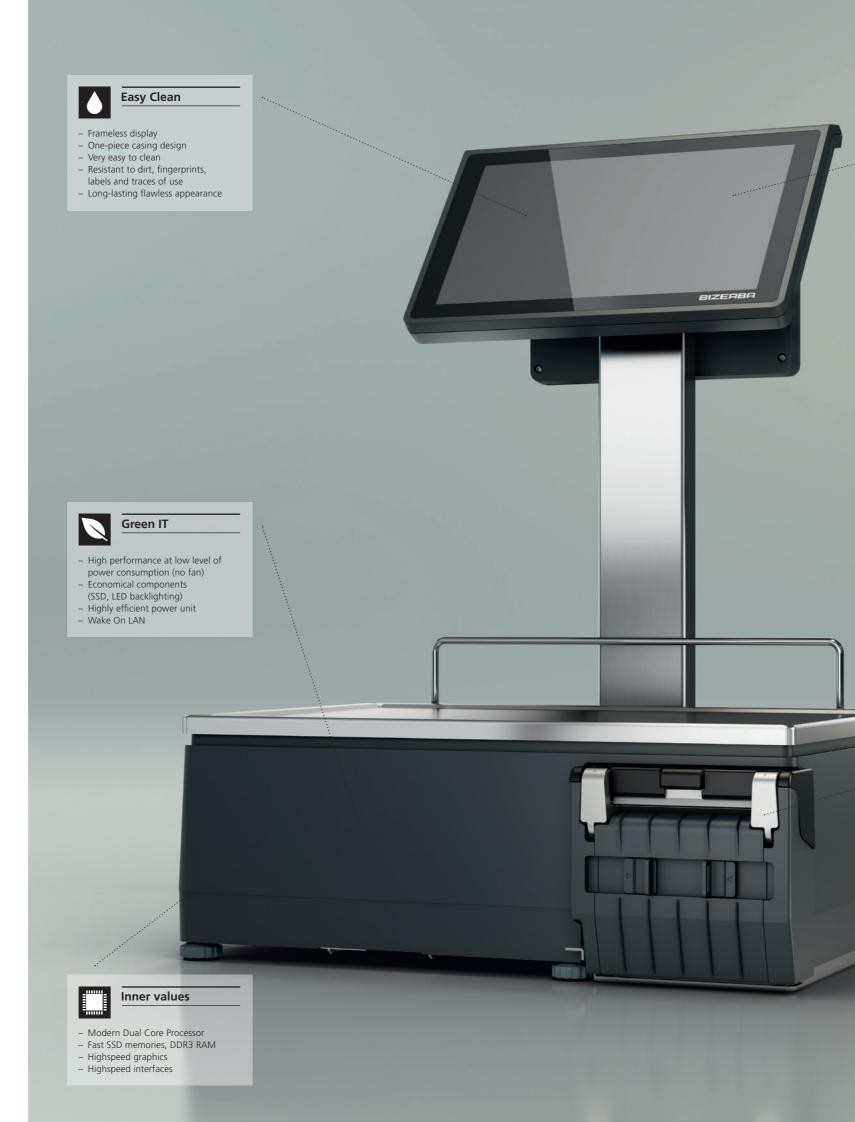

Daily business also involves cleaning which is very easily done with the X-Class. Its compact design, Easy Clean casing surface and the frameless Easy Clean display support these "clean" advantages.

#### **Easy Clean**

All casing surfaces are dirt-repellent, extremely stable and corrosion-resistant, and they comply with the toughest international hygiene guidelines. Thanks to the innovative surface coating, stray labels can be removed easily - and even stubborn food residues can simply be wiped away.

The customer and operator monitors have a True Flat design. Thus the transition between casing and monitor is completely smooth. Dirt that would have to be cleared away tediously is now a thing of the past. As a result, the Easy Clean displays not only look particularly stylish but also offer a number of important practical benefits.

#### Inner values

On the inside, there is an integrated computer with a particularly high-performance Intel<sup>®</sup> processor, underlining the fact that these systems should no longer be called 'scales' but rather 'PCs'. In fact, combined with the revolutionary Bizerba software RetailPowerScale, the system represents a state-of-the art, high-tech workstation of the best possible quality. Thanks to its open technology, the X-Class can be integrated into an existing IT environment.