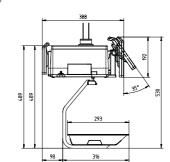

#### Dimensions

- High-end software package

XC 800<sup>15"</sup>

## XC 800 15"