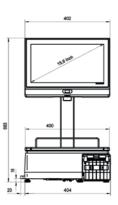

#### Dimensions

- Various weighing ranges

\*Options

- Cash drawer

– EC-Cash connection

RetailFramework

functionality

software

## XC 100 <sup>10"</sup>