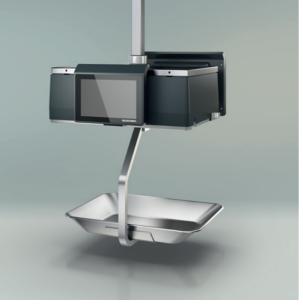

## XC 400 <sup>10"</sup>

#### Highlights

- Hanging scale, specifically for the fish counter
- Operator display: 10.1" touch TFT
- Customer display: 7" TFT
- Easy Clean for quick and easy cleaning of the scale - Surface: problem free removal of
- stray labels
- Displays: frameless for maximum cleaning efficiency
- Load plate: optimum ease of handling
- Easy Load enables paper rolls to be changed in a matter of seconds
- 3-in-1 all-purpose printer: ticket, linerless, label
- Paper width up to 80 mm, roll length up to 80 m, print speed up to 100 mm/s
- Printing of label layouts on preprinted linerless paper
- High-end PC-based scale with outstanding Intel<sup>®</sup> Dual Core Processor for optimum performance and perfect graphics with minimum power consumption