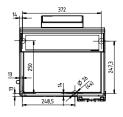

## XC 800 15"

#### Dimensions

- High-end software package

XC 800<sup>15"</sup>