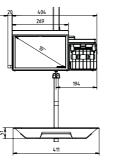

efficiency
- Load plate: optimum ease of handling
- Easy Load enables paper rolls to be changed in a matter of seconds
- 3-in-1 all-purpose printer: ticket, linerless, label
- Paper width up to 80 mm, roll length up to 80 m, print speed up to 100 mm/s
- Printing of label layouts on preprinted linerless paper
- High-end PC-based scale with outstanding Intel<sup>®</sup> Dual Core Processor for optimum performance and perfect graphics with minimum power consumption

#### Dimensions

- Various weighing ranges
- Cash drawer

\*Options

- WLAN
  - EC-Cash connection - High-end software package
  - RetailFramework RetailPowerScale scale software RetailApps for additional
  - functionality - RetailIntegratorsKit for 3rd party
  - software Plus many more software options for additional solutions.









#### Highlights

#### - Counter top scale with 10.1" touch - Easy Level tilt compensation TFT operator display

- Customer display: 7" TFT
- Easy Clean for quick and easy
- cleaning of the scale - Surface: problem free removal of
- stray labels - Displays: frameless for maximum
- cleaning efficiency
- Load plate: optimum ease of handling
- Easy Load enables paper rolls to be changed in a matter of seconds
- 3-in-1 all-purpose printer: ticket, linerless, label
- Paper width up to 80 mm, roll length up to 80 m, print speed up to 100 mm/s
- Printing of label layouts on preprinted linerless paper
- Easy Level tilt compensation\*
- Accurate weighing results even when the scale is not leveled, no loss of revenue
- High-end PC-based scale with outstanding Intel® Dual Core Processor for op